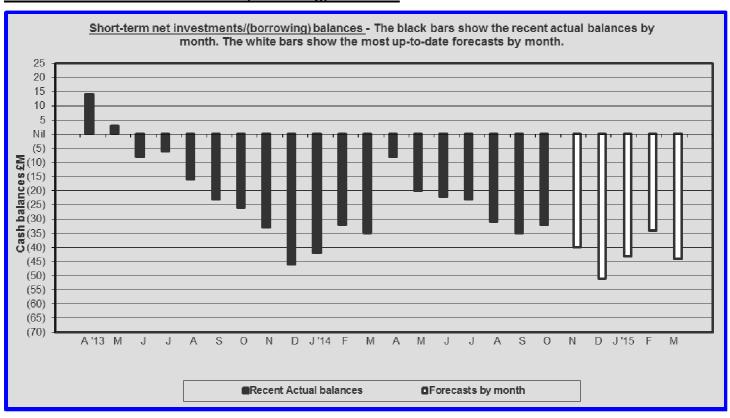

## Cash - short-term net investments/(borrowing) balances:

The chart of actual and forecast month-end balances shows temporary investment and borrowing levels throughout the year. The forecast shows the level of borrowing that may be required to cover planned capital expenditure up to 31<sup>st</sup> March 2015.